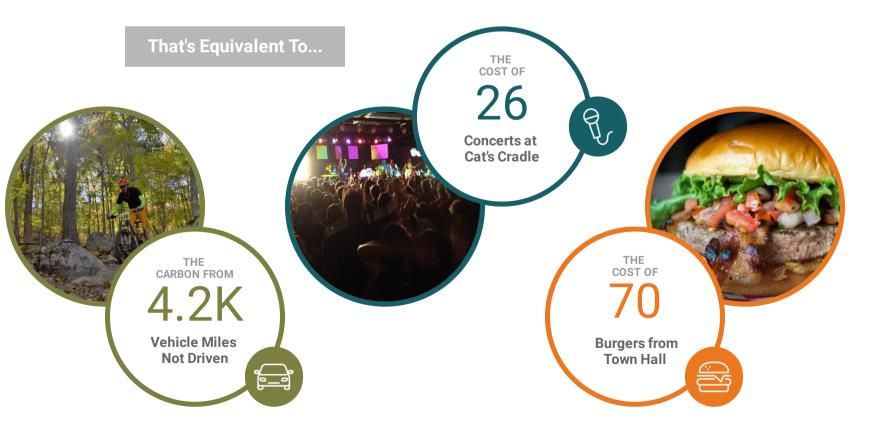

## **Community** Energy Savings

124M Pounds of Carbon **Emissions Avoided** 

60.0 Lifetime Average

**HERS Score** 

Homes in Community with Net-Zero Electric Bills

All homes in Briar Chapel are NGBS Green Certified and inspected to meet requirements for Energy, Water, Indoor Air Quality, Material Use, and Site Management.

## **Lifetime Energy Savings** 5

Estimated cumulative savings versus average existing NC home

57M

**Kilowatt Hours of Electricity** 