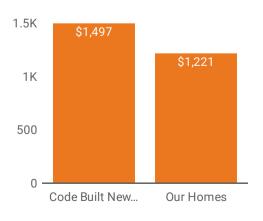

## Home Energy Savings

)2 Bounds of Carbon Emissions Avoided

60.0 Lifetime Average HERS Score

Annual Energy Cost Comparison