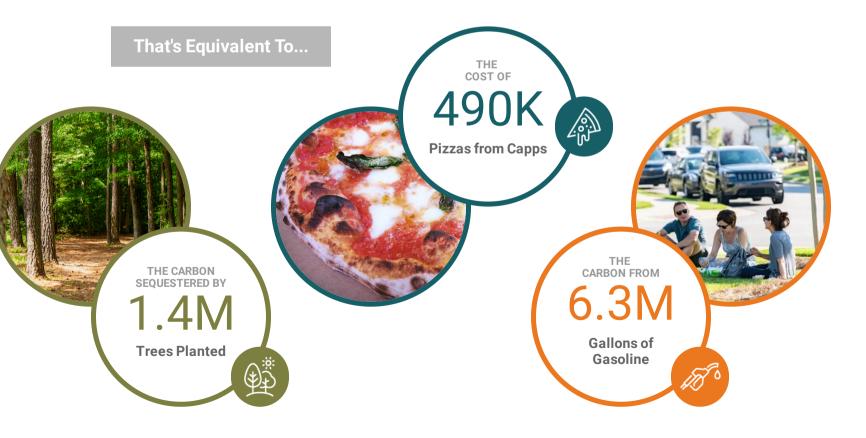

## **Community** Energy Savings

124M Pounds of Carbon **Emissions Avoided** 

60.0 Lifetime Average

**HERS Score** 

Homes in Community with Net-Zero Electric Bills

All homes in Briar Chapel are NGBS Green Certified and inspected to meet requirements for Energy, Water, Indoor Air Quality, Material Use, and Site Management.