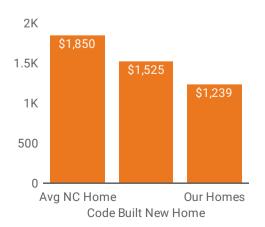

# **Community** Energy Savings



95M

Pounds of Carbon **Emissions Avoided** 



Lifetime Average



Solar Systems Installed Over **Lifetime of Community** 



Homes in Community with **Net-Zero Electric Bills** 



All homes in Briar Chapel are NGBS Green Certified and inspected to meet requirements for Energy, Water, Indoor Air Quality, Material Use, and Site Management.

### **Lifetime Energy Savings**

Estimated cumulative savings versus average existing NC home

\$6.4M Cumulative Energy Savings
Over Lifetime of Community

**Kilowatt Hours of Electricity** 







## **Home** Energy Savings



4.1K

Pounds of Carbon Emissions Avoided



60.4

Lifetime Average HERS Score



25%

More Energy Efficient vs NC Code Home

### Annual Energy Cost Comparison



#### Lifetime Energy Savings

Estimated cumulative savings versus home built to NC Code standards

\$606

Avg Annual Home Energy Savings vs Existing NC Home

1922 Kilowatt Hours of Electricity