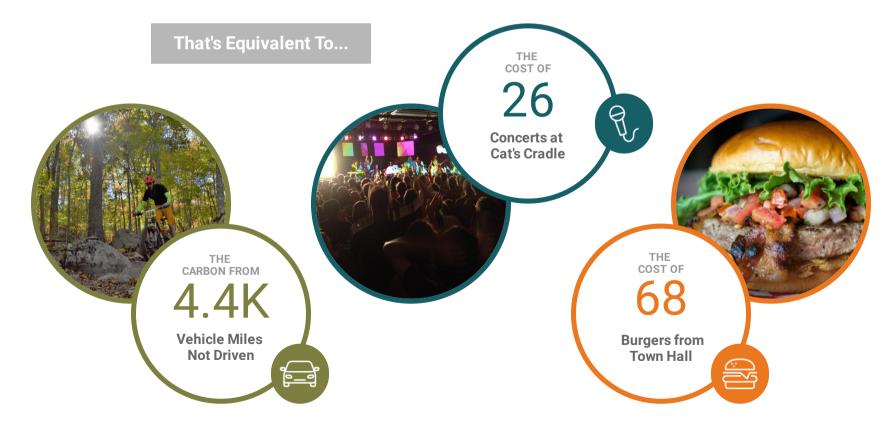

## **Home** Energy Savings

4.1K

Pounds of Carbon Emissions Avoided

60.4

Lifetime Average HERS Score

25%

More Energy Efficient vs NC Code Home