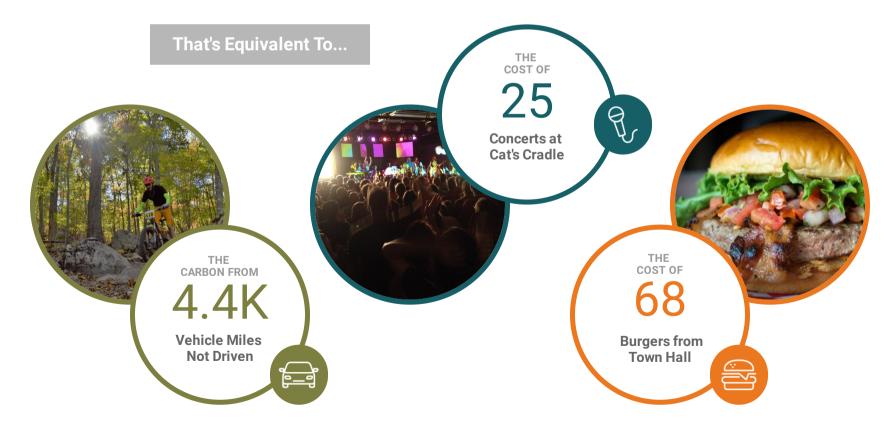

#### Lifetime Energy Savings

Estimated cumulative savings versus home built to NC Code standards

\$604

Avg Annual Home Energy Savings vs Existing NC Home

920 Kilowatt Hours of Electricity