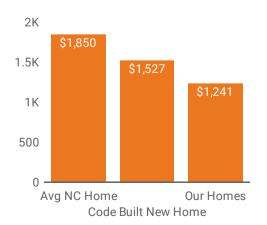

### Annual Energy Cost Comparison

#### Lifetime Energy Savings

Estimated cumulative savings versus home built to NC Code standards

\$604

Avg Annual Home Energy Savings vs Existing NC Home

920 Kilowatt Hours of Electricity