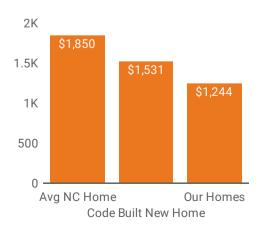

### Annual Energy Cost Comparison

#### Lifetime Energy Savings

Estimated cumulative savings versus home built to NC Code standards

\$286

Avg Annual Home Energy Savings vs New Home Built to NC Code

918 Kilowatt Hours of Electricity