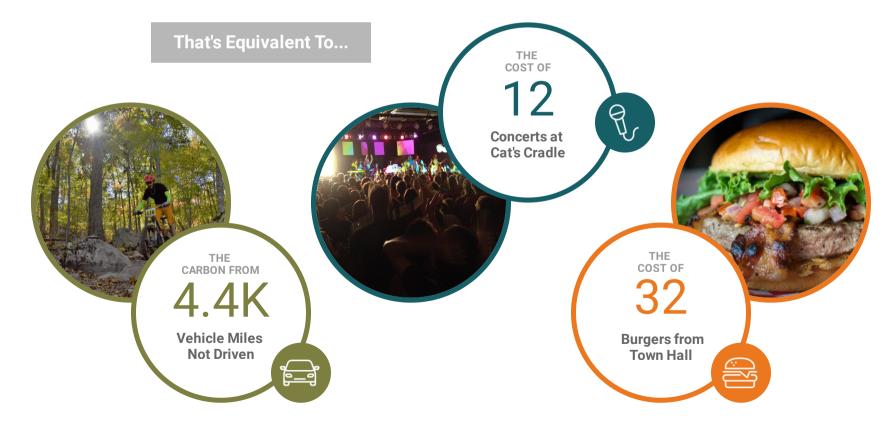

#### Lifetime Energy Savings

Estimated cumulative savings versus home built to NC Code standards

\$286

Avg Annual Home Energy Savings vs New Home Built to NC Code

918 Kilowatt Hours of Electricity